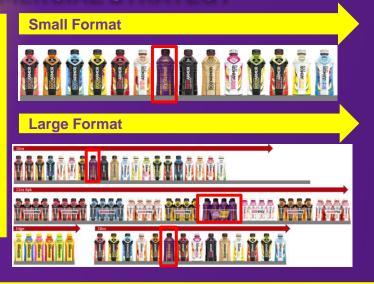

## **COMMERCIAL STRATEGY**

- Small Format: Mamba Forever 28oz is the 8<sup>th</sup> Priority SKU and should be placed on the first shelf with a minimum of 1 facing
- Large Format: Mamba Forever 16oz is the 9<sup>th</sup> Priority SKU and should have a minimum of 2 facings. 12oz 8pk is the 5<sup>th</sup> priority SKU and should have a minimum of 1 facing
- Secure incremental displays and leverage Mamba Forever shippers and POS in all formats.