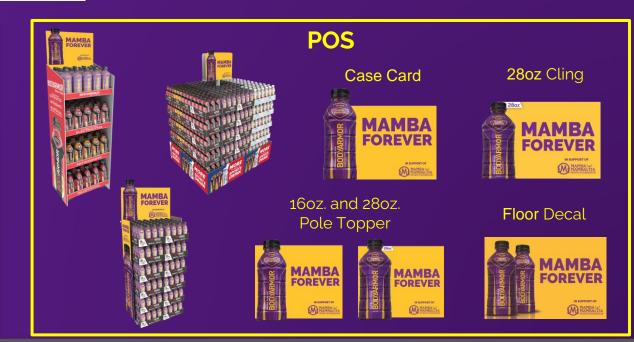

## **COMMERCIAL STRATEGY**

- Small Format: Mamba Forever 28oz is the 8<sup>th</sup> Priority SKU and should be placed on the first shelf with a minimum of 1 facing
- Large Format: Mamba Forever 16oz is the 9<sup>th</sup> Priority SKU and should have a minimum of 2 facings. 12oz 8pk is the 5<sup>th</sup> priority SKU and should have a minimum of 1 facing
- Secure incremental displays and leverage Mamba Forever shippers and POS in all formats.