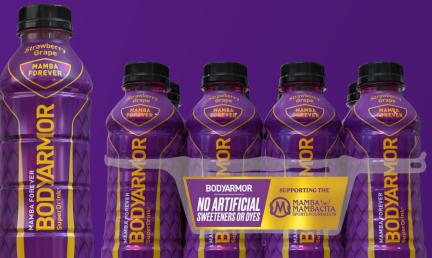

## MAMBA FOREVER

INTRODUCING "Mamba Forever" SKU honoring basketball hall-of-famer and early BODYARMOR investor, Kobe Bryant

- Sizes: 28oz & 16oz, Team Pack 8pk 12oz
- Flavor: Strawberry Grape
- Launch includes a 7-figure, multi-year donation to the Mamba Mambacita Foundation supporting youth athletics
- Why Mamba Forever and a Strawberry Grape flavor profile?
  - Full Calorie Sports Drink Consumers Highly Over-Index On Grape And Strawberry Flavored Beverages:
  - 64% of Full Calorie Sports Drink Users Use Grape Beverages (153 Index)
  - 34% of Full Calorie Sports Drink Users Use Strawberry Beverages (174 Index)

## MAMBA FOREVER

3 SKUs 12 28oz PET Bottles/CS 12 16oz PET Bottles/CS 12oz 8pk PET, 3/Cs

28oz

**160**Z

120z 8pk

## **PRODUCT OVERVIEW**

| Proposition    | Premium Hydration                                                      |
|----------------|------------------------------------------------------------------------|
| Contains       | Coconut Water,<br>1450mg of Electrolytes,<br>Antioxidants & B Vitamins |
| Package        | 28oz, 16oz & 12oz 8pk PET bottles                                      |
| Flavor Profile | Strawberry Grape                                                       |
| Shelf Life     | 1 Year                                                                 |
| Retail         | Line price with all other BODYARMOR 28oz, 16oz, and 12oz 8pk packages  |
| Availability   | First Ship: January 3rd, 2022<br>In-Market: January 24th, 2022         |