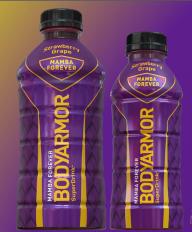

## MAMBA FOREVER

3 SKUs 12 28oz PET Bottles/CS 12 16oz PET Bottles/CS 12oz 8pk PET, 3/Cs

28oz

**160**Z

120z 8pk

## **PRODUCT OVERVIEW**

| Proposition    | Premium Hydration                                                      |
|----------------|------------------------------------------------------------------------|
| Contains       | Coconut Water,<br>1450mg of Electrolytes,<br>Antioxidants & B Vitamins |
| Package        | 28oz, 16oz & 12oz 8pk PET bottles                                      |
| Flavor Profile | Strawberry Grape                                                       |
| Shelf Life     | 1 Year                                                                 |
| Retail         | Line price with all other BODYARMOR 28oz, 16oz, and 12oz 8pk packages  |
| Availability   | First Ship: January 3rd, 2022<br>In-Market: January 24th, 2022         |